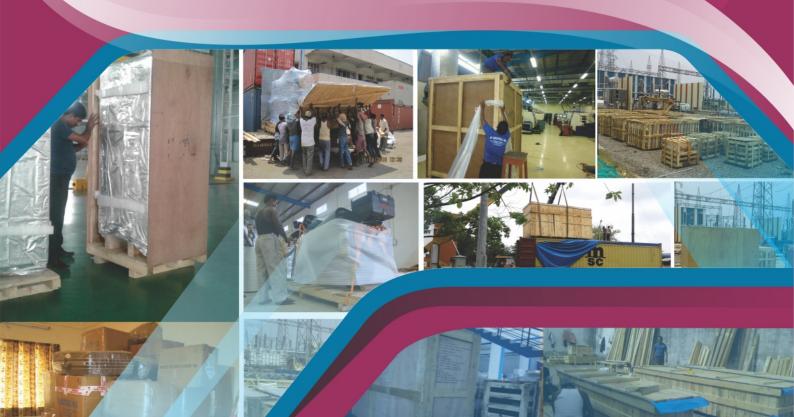

Wooden case, ply wood case, open crate

Over the 17 years of crate manufacturer and packers experiences a high quality

shippingcrate for industrial commercial business need.

Our crate manufacturing process to ensure accuracy and specific details for the finish crate. Crate are assemble are superior method and international standard, If case and crate weight are exceeding and handle by fork lift or crane the packed goods shall be secured within the case against horizontal forces (tilting, shunting, fixing of slings etc) to withstand such loads without any damage, securin by frame, cushioning between machine and case wall etc.

#### PACKING OF HEAVY MACHINERY

The Large and heavy dimension wooden case, ply wood case, open crate using over dimension panel and heavy duty and thickness hard wood, pine wood, plank, vertical and horizontal battens inside or outside designed for a top load as per machine/component gross weight. Skid or base can nut bolt to be heavy load and suitable for lifting by forklift and crane.

Heavy duty case, ply wood case, open crate, give your products protection for export, domestic and storage. Construct as per machine weight and dimension wit export ISPM 15 measure and requirements.

Cushioning machine on wooden skid or base by soft and semi hard polythene foams to protect shock and vibration during transit.

Suitable for inner packing physical protection of machine, rapping water proof polythene sheet, air babble sheet, EP foam, put inside silica gel or dehumidifier sac, rapping by stretch rapper.

**Project Job** 

# Vacuum packing//High standard seaworthy packing:

Due to the long transportation and storage periods all sensitive equipments (Gears, machinery, bearings, fittings, electric panel, parts with super finish etc) have to be protected against corrosion. Machine are barrier by Aluminium foil inside wooden case, ply wood case or open crate. Aluminium foil can protect the machine from-10 degree centigrade to +90 degree centigrade temperature. Before finally sealing the Aluminium foil the air contained shall be extracted (vacuum)for the absorption of the air humidity a sufficient quantity of desiccant silica gel shall be added.