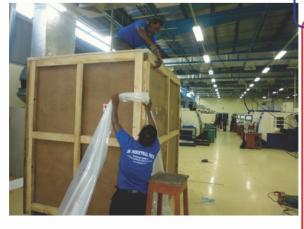

Wooden case, ply wood case, open crate

Over the 17 years of crate manufacturer and packers experiences a high quality

shippingcrate for industrial commercial business need.

Our crate manufacturing process to ensure accuracy and specific details for the finish crate. Crate are assemble are superior method and international standard, If case and crate weight are exceeding and handle by fork lift or crane the packed goods shall be secured within the case against horizontal forces (tilting, shunting, fixing of slings etc) to withstand such loads without any damage, securin by frame, cushioning between machine and case wall etc.

#### PACKING OF HEAVY MACHINERY

The Large and heavy dimension wooden case, ply wood case, open crate using over dimension panel and heavy duty and thickness hard wood, pine wood, plank, vertical and horizontal battens inside or outside designed for a top load as per machine/component gross weight. Skid or base can nut bolt to be heavy load and suitable for lifting by forklift and crane.

# Vacuum packing//High standard seaworthy packing:

Due to the long transportation and storage periods all sensitive equipments (Gears, machinery, bearings, fittings, electric panel, parts with super finish etc) have to be protected against corrosion. Machine are barrier by Aluminium foil inside wooden case, ply wood case or open crate. Aluminium foil can protect the machine from-10 degree centigrade to +90 degree centigrade temperature. Before finally sealing the Aluminium foil the air contained shall be extracted (vacuum)for the absorption of the air humidity a sufficient quantity of desiccant silica gel shall be added.