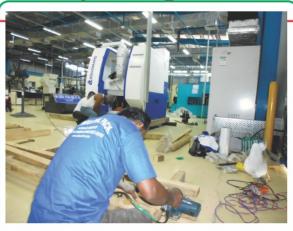

#### PACKING OF HEAVY MACHINERY

The Large and heavy dimension wooden case, ply wood case, open crate using over dimension panel and heavy duty and thickness hard wood, pine wood, plank, vertical and horizontal battens inside or outside designed for a top load as per machine/component gross weight. Skid or base can nut bolt to be heavy load and suitable for lifting by forklift and crane.

Heavy duty case, ply wood case, open crate, give your products protection for export, domestic and storage. Construct as per machine weight and dimension wit export ISPM 15 measure and requirements.

Cushioning machine on wooden skid or base by soft and semi hard polythene foams to protect shock and vibration during transit.

Suitable for inner packing physical protection of machine, rapping water proof polythene sheet, air babble sheet, EP foam, put inside silica gel or dehumidifier sac, rapping by stretch rapper.

**Project Job** 