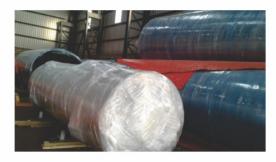

# Vacuum packing//High standard seaworthy packing:

Due to the long transportation and storage periods all sensitive equipments (Gears, machinery, bearings, fittings, electric panel, parts with super finish etc) have to be protected against corrosion. Machine are barrier by Aluminium foil inside wooden case, ply wood case or open crate. Aluminium foil can protect the machine from-10 degree centigrade to +90 degree centigrade temperature. Before finally sealing the Aluminium foil the air contained shall be extracted (vacuum)for the absorption of the air humidity a sufficient quantity of desiccant silica gel shall be added.