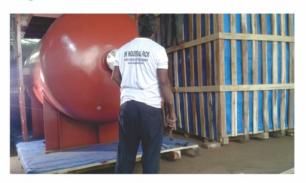

#### WOODEN PALLET PACKING PROCEDURE:

Various type of pallet are provide as per cargo character and weight and dimension, that is

- a) Four way entry pallet b) 1200x800 euro pallet c)four way entry open base.
- D) Two way open platform base pallet etc.

Often simply we can figuring palletization to ensure handling and smooth transportation, about the staking palletization each layer oriented the same way, resulting main column of cartons. Support the column hole the pallet together if the pallet strap and create a gap and the carton are unsupported.

The carton are untouching the rapped by stretch film and carton can crash and damage. Customs pallet can be expensive.

Pallet Samp

The cartons are palletization as per volume ration by holding more products which by the way minimize the shipping cost . now the strap and rapped are tight to the carton and stretch rapper as a one integrated unit .